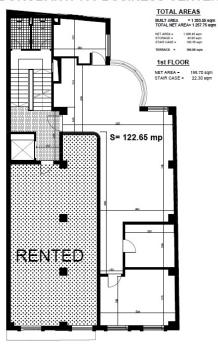

## **Building information**

| Building status      | Existing   |
|----------------------|------------|
| Year of construction | 2007       |
| Total building area  | 1 200 sq m |

#### **Commercial terms**

| Office space*      | after login * |
|--------------------|---------------|
| Service charge*    | after login * |
| Minimum lease term | after login * |
| Availability       | after login * |

\* Asking terms for m²/month

### Location



### Available space

Building completely leased



# officefinder.ro

# Typical floor plan

### **DOROBANTI 155 BUSINESS CENTER**



## **Public transport**

Metro: M2

Bus: 131, 182, 301, 330, 331, 335,